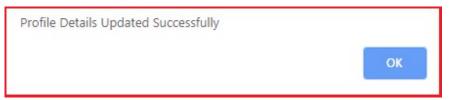

Figure 7: User Profile Details Screen

> Click Edit Profile Hyper link, then Enter all Mandatory Fields and click Update button as shown below Figure-8

Figure 8: Edit Profile Screen

A Success Message will get displayed as shown below Figure-9

Figure 9: Edit Profile Updation Screen

Click Change Password Hyper Link, then Enter all Mandatory Fields and click Update button as shown below Figure-10

Figure 10: Change Password Screen

> A Success Message will get displayed as shown below Figure-11