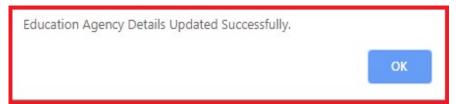

Figure 18: Education Agency Registered Details success Screen

> Click School Basic Details Hyper link under School Registration link then enter all mandatory fields and Click Save button as shown below Figure-19