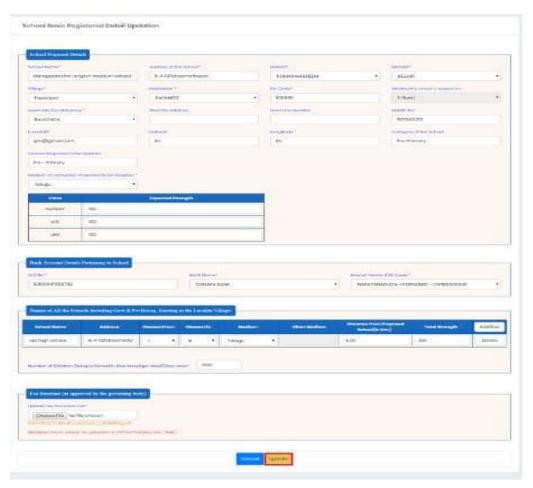

Click Edit Details Link, user will get redirect to a form then user can update all the necessary/mandatory fields, and then click update button as shown below Figure-21

Figure 21: School Basic Registered Details Updation Screen