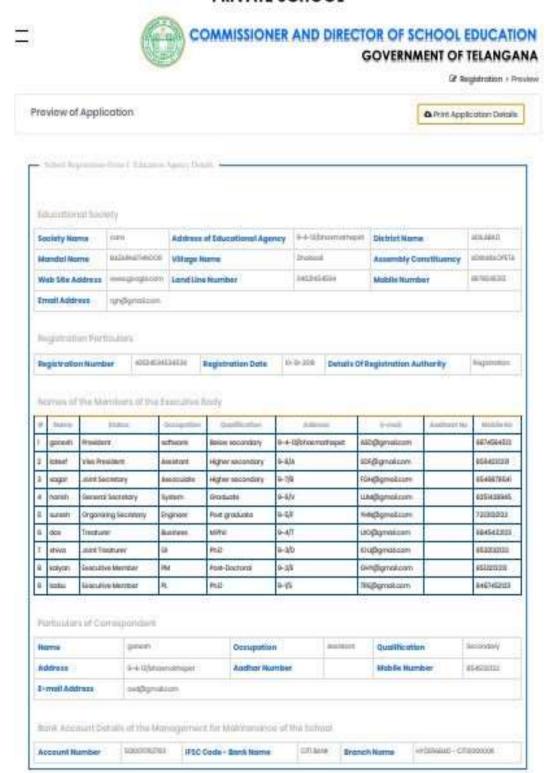

0191054,
Please verify entered details before going to next form.

OK

Figure 36: Inspection Particulars Details Success Screen

Click Edit Details Link, user will get redirect to a form then user can update all the necessary/mandatory fields, and then click update button as shown below Figure-37





Figure 37: Inspection Particulars Details Updation Screen



> A Success Message will get displayed as shown below Figure-38



Figure 38: Inspection Particulars Details Updation Success Screen

Click Self Declaration Details Hyper link, then Preview of Application page will get displayed

as shown below Figure-39





Figure 39: Self Declaration Details Screen



➤ Click Print Application Details Hyper link, then Print page will get displayed as shown below Figure-40



#### PRIVATE SCHOOL



Figure 40: Print Application Details Screen



#### Note:

- 1. Private School Recognition/Renewal: All the details of private schoolRecognition/Renewal are similar except below mention points.
- a. In School Basic Details screen ---Details of permission/Recognition accorded in this table enter the following details
- i. Proc No of the component authority in which permission/recognition is accorded
- ii. Date on which the component authority accorded permission/recognition
- iii. Year for which permission/recognition is accorded
- iv. Classes & Medium for which permission/recognition is accorded
- 2. Private School Up-Gradation: All the details of private school Up-gradation are similar except below mention points.
- a. In School Basic Details screen ---UpgradationIn this table enter the