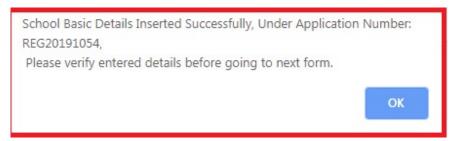

# **TSOnline**

A Success Message will get displayed as "School Basic Details Inserted Successfully,
 Under Application Number REG20191054" as shown below Figure-20

Figure 20: School Basic Details Success Screen