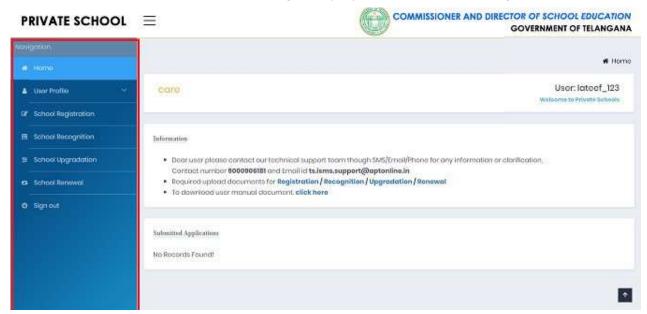

**APTOnline Confidential** 

Private School home screen will get displayed as shown below Figure-6

Figure 6: Private School Home screen

> Click User Profile for Edit profile and Change Password as shown below Figure-7