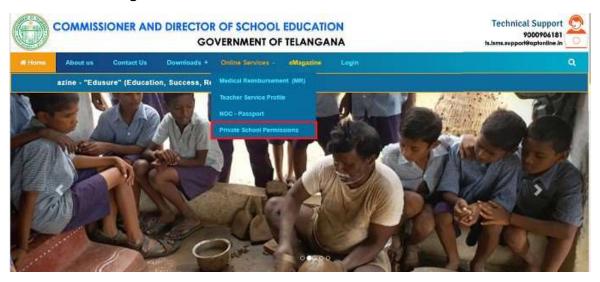

## TSOnline 5. Actor: School User

➤ User required to browse to URL <a href="http://schooledu.telangana.gov.in/ISMS/">http://schooledu.telangana.gov.in/ISMS/</a>, the below shown Screen is displayed. Click Private School Permissions link under Online Services tab as shown in the Figure-1

Figure 1:- Service Screen

> Click Private School Permissions blink on above screen, services will be displayed as below Figure-2.

Figure 2: Private School Portal Screen