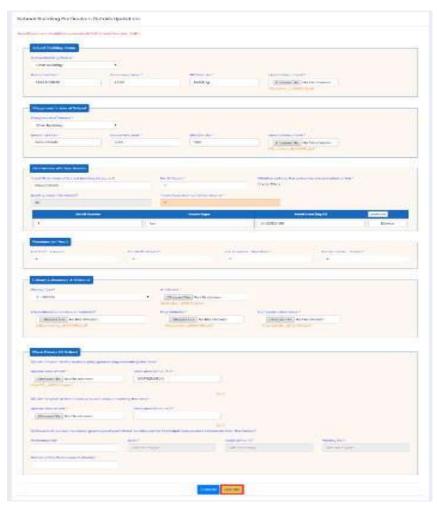

**APTOnline Confidential** 

> A Success Message will get displayed as shown below Figure-22

Figure 22: School Basic Registered Details Updation success Screen

> Click School Building Particulars Hyper link under School Registration link then enter allmandatory fields and Click Save button as shown below Figure-23

Figure 23: School Building Particulars Screen

 A Success Message will get displayed as "School Building Particulars Inserted Successfully, Under Application Number REG20191054" as shown below Figure-24