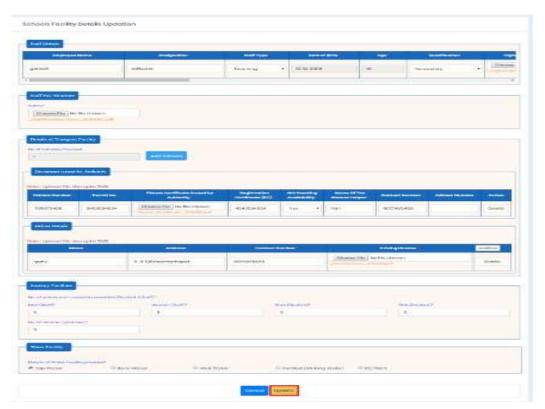

Click Edit Details Link, user will get redirect to a form then user can update all the necessary/mandatory fields, and then click update button as shown below Figure-29

Figure 29: School Facility Details Updation Screen