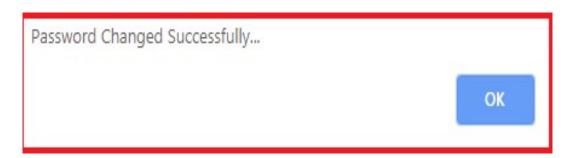

Figure 9: Edit Profile Updation Screen

Click Change Password Hyper Link, then Enter all Mandatory Fields and click Update button as shown below Figure-10

Figure 10: Change Password Screen

> A Success Message will get displayed as shown below Figure-11

Figure 11: Change Password Updation Screen

> Once user get login with valid credentials, he will get redirect to welcome page as shown below Figure-12

Figure 12: Welcome Page