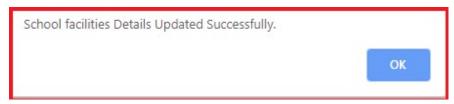

> A Success Message will get displayed as shown below Figure-30

Figure 30: School Facility Details Updation Success Screen

 Click NOC Details Hyper link under School Registration link then enter all mandatory fieldsand Click Save button as shown below Figure-31