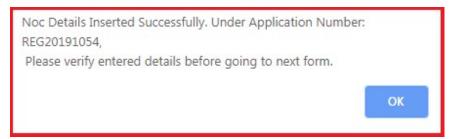

Figure 31: NOC Details Registration Screen

A Success Message will get displayed as "NOC Details Inserted Successfully, UnderApplication Number REG20191054" as shown below Figure-32

Figure 32: NOC Details Success Screen