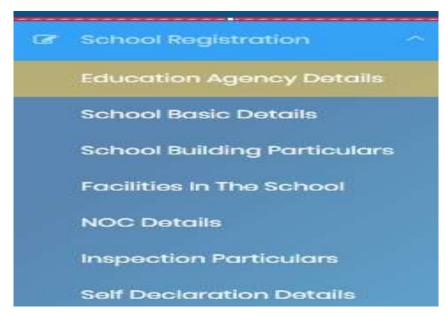

Figure 13: Service Page

Click School Registration Hyper Link, Under School Registrations link there are following services like Education Agency Details, School Basic Details, School Building Particulars, Facilities in The School, NOC Details, Inspection Particulars and Self Declaration Details as shown below Figure-14

Figure 14: School Registration Screen