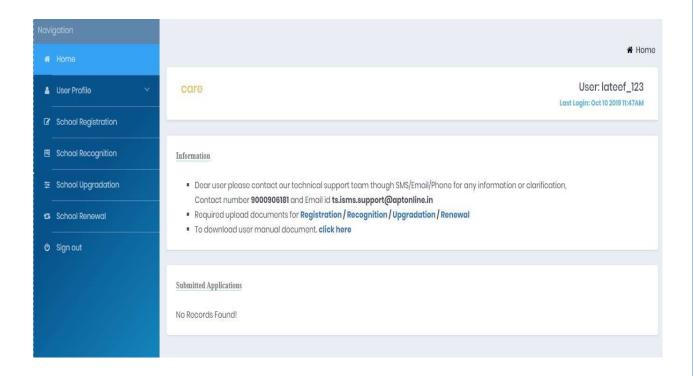

Figure 11: Change Password Updation Screen

> Once user get login with valid credentials, he will get redirect to welcome page as shown below Figure-12

Figure 12: Welcome Page

# **TSOnline**

On welcome page user can see the following services like School Registration, School Recognition, School Up-gradation and School Renewal under Private school as shown in shown below Figure-13