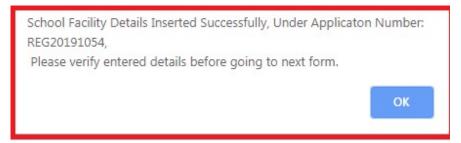

Figure 27: Facilities in the school Screen

> A Success Message will get displayed as "School Facility Details Inserted

Successfully, Under Application Number REG20191054" as shown below Figure-28

Figure 28: School Facility Details Success Screen