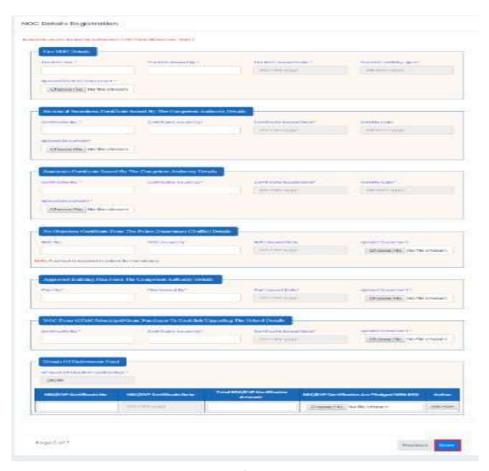

Figure 31: NOC Details Registration Screen

A Success Message will get displayed as "NOC Details Inserted Successfully, UnderApplication Number REG20191054" as shown below Figure-32

Figure 32: NOC Details Success Screen