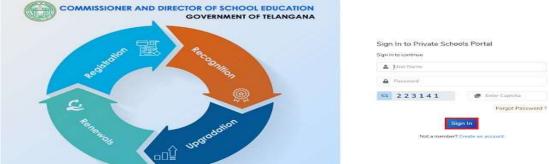

#### 6. Sign In to Private School Portal:

> Login with valid credentials (User name and Password) and enter captcha then click on SIGNIN button to login as shown in Figure-5

Figure 5: Sign In to Private School Portal