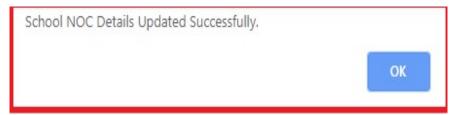

> A Success Message will get displayed as shown below Figure-34

Figure 34: NOC Details Updation Success Screen

> Click Inspection Particulars Hyper link under School Registration link then enter allmandatory fields and Click Save button as shown below Figure-35