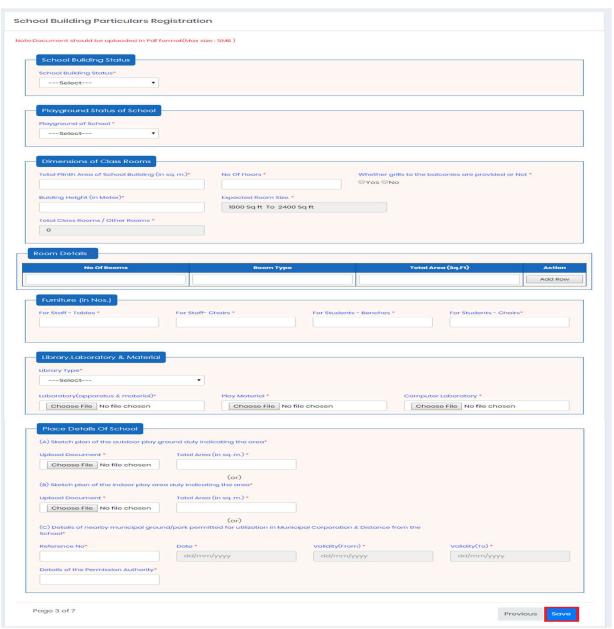

**APTOnline Confidential** 

> A Success Message will get displayed as shown below Figure-22

Figure 22: School Basic Registered Details Updation success Screen

> Click School Building Particulars Hyper link under School Registration link then enter allmandatory fields and Click Save button as shown below Figure-23

Figure 23: School Building Particulars Screen

 A Success Message will get displayed as "School Building Particulars Inserted Successfully, Under Application Number REG20191054" as shown below Figure-24