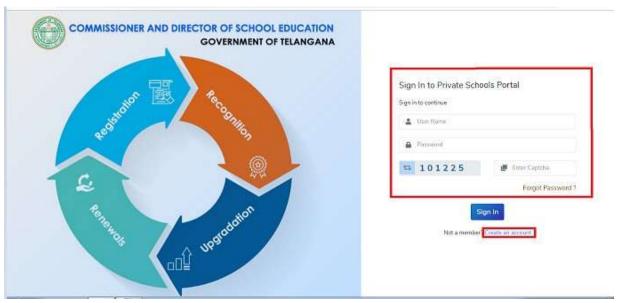

#### 6. Sign In to Private School Portal:

> Login with valid credentials (User name and Password) and enter captcha then click on SIGNIN button to login as shown in Figure-5

Figure 5: Sign In to Private School Portal