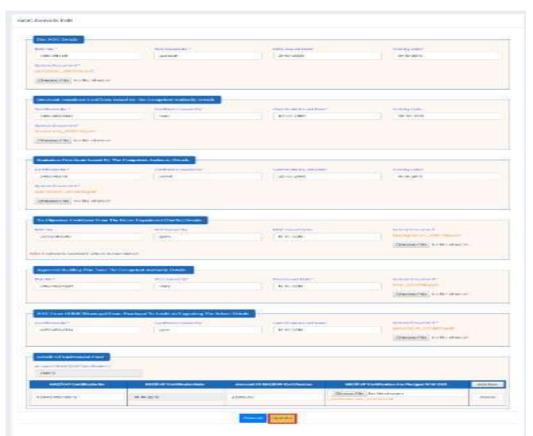

Click Edit Details Link, user will get redirect to a form then user can update all the necessary/mandatory fields, and then click update button as shown below Figure-33

Figure 33: NOC Details Updation Screen