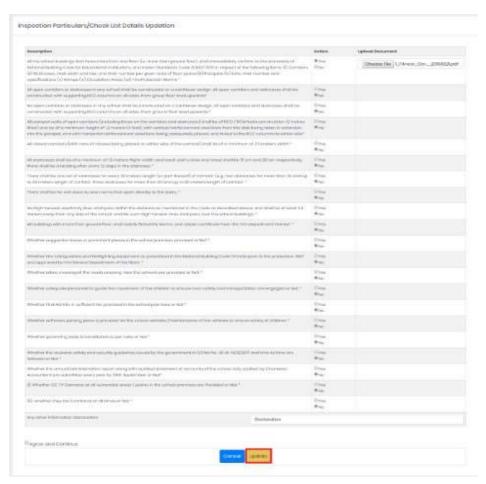

> A Success Message will get displayed as shown below Figure-34

Figure 34: NOC Details Updation Success Screen

> Click Inspection Particulars Hyper link under School Registration link then enter allmandatory fields and Click Save button as shown below Figure-35

Figure 35: Inspection Particulars Screen

A Success Message will get displayed as "Inspection Particulars Details InsertedSuccessfully, Under Application Number REG20191054" as shown below Figure-36

Inspection Particulars Details Inserted Successfully, Under Application
Number: REG20191054,
Please verify entered details before going to next form.