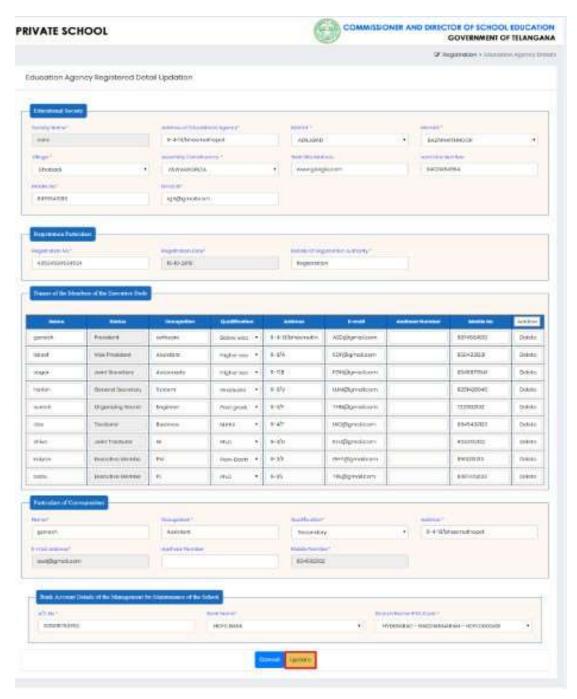

Click Edit Details Link, user will get redirect to a form then user can update all the necessary/mandatory fields, and then click update button as shown below Figure-17

Figure 17: Education Agency Registered Details Updation Screen