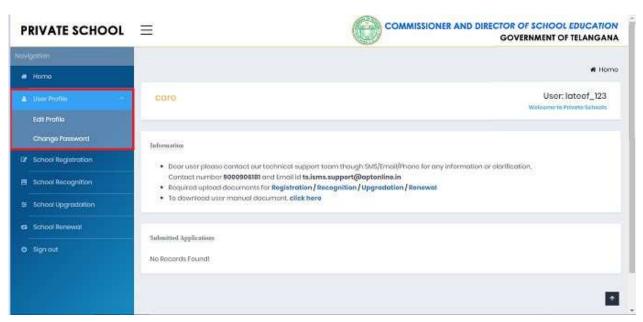

**APTOnline Confidential** 

Private School home screen will get displayed as shown below Figure-6

Figure 6: Private School Home screen

> Click User Profile for Edit profile and Change Password as shown below Figure-7

Figure 7: User Profile Details Screen

> Click Edit Profile Hyper link, then Enter all Mandatory Fields and click Update button as shown below Figure-8

Figure 8: Edit Profile Screen

A Success Message will get displayed as shown below Figure-9