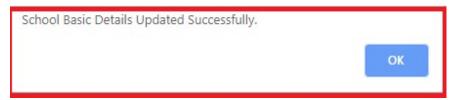

**APTOnline Confidential** 

> A Success Message will get displayed as shown below Figure-22

Figure 22: School Basic Registered Details Updation success Screen

> Click School Building Particulars Hyper link under School Registration link then enter allmandatory fields and Click Save button as shown below Figure-23