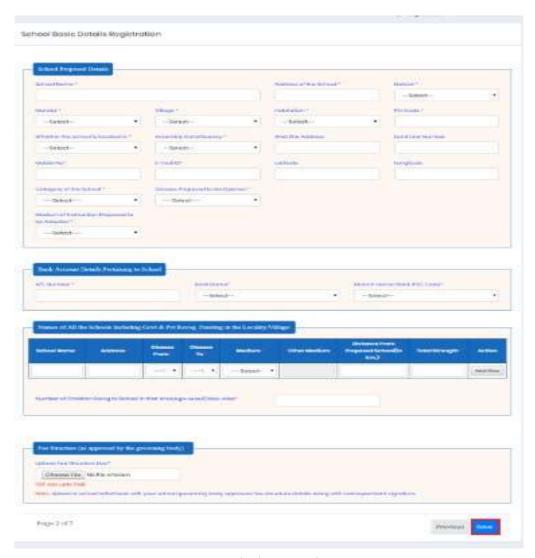

ation link then enter all mandatory fields and Click Save button as shown below Figure-15



Figure 15: Education Agency Details Screen

A Success Message will get displayed as "Education Agency Details Inserted Successfully, Under Application Number REG20191054" as shown below Figure-16



Figure 16: Education Agency Details Success Screen



Click Edit Details Link, user will get redirect to a form then user can update all the necessary/mandatory fields, and then click update button as shown below Figure-17



Figure 17: Education Agency Registered Details Updation Screen





Figure 18: Education Agency Registered Details success Screen

> Click School Basic Details Hyper link under School Registration link then enter all mandatory fields and Click Save button as shown below Figure-19



Figure 19: School Basic Details Screen

# **TSOnline**

A Success Message will get displayed as "School Basic Details Inserted Successfully,
 Under Application Number REG20191054" as shown below Figure-20



Figure 20: School Basic Details Success Screen

Click Edit Details Link, user will get redirect to a form then user can update all the necessary/mandatory fields, and then click update button as shown below Figure-21



Figure 21: School Basic Registered Details Updation Screen

**APTOnline Confidential** 



> A Success Message will get displayed as shown below Figure-22



Figure 22: School Basic Registered Details Updation success Screen

> Click School Building Particulars Hyper link under School Registration link then enter allmandatory fields and Click Save button as shown belo