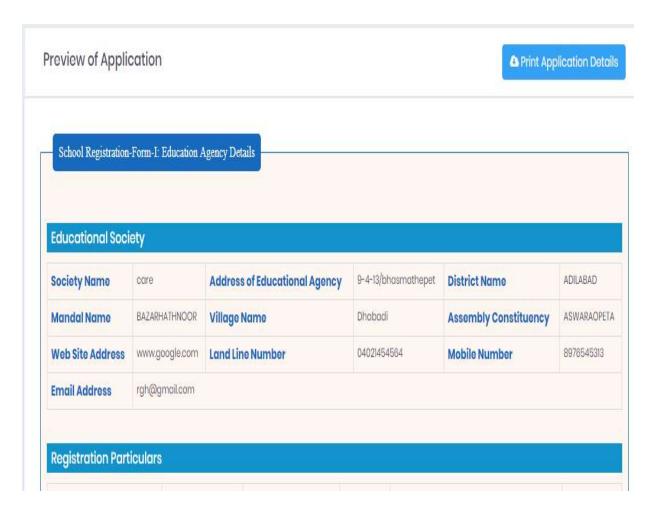

as shown below Figure-39

Figure 39: Self Declaration Details Screen

➤ Click Print Application Details Hyper link, then Print page will get displayed as shown below Figure-40