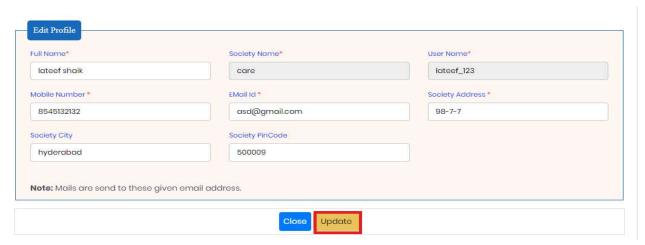

Figure 7: User Profile Details Screen

> Click Edit Profile Hyper link, then Enter all Mandatory Fields and click Update button as shown below Figure-8

Figure 8: Edit Profile Screen

A Success Message will get displayed as shown below Figure-9

Figure 9: Edit Profile Updation Screen

Click Change Password Hyper Link, then Enter all Mandatory Fields and click Update button as shown below Figure-10

Figure 10: Change Password Screen

> A Success Message will get displayed as shown below Figure-11