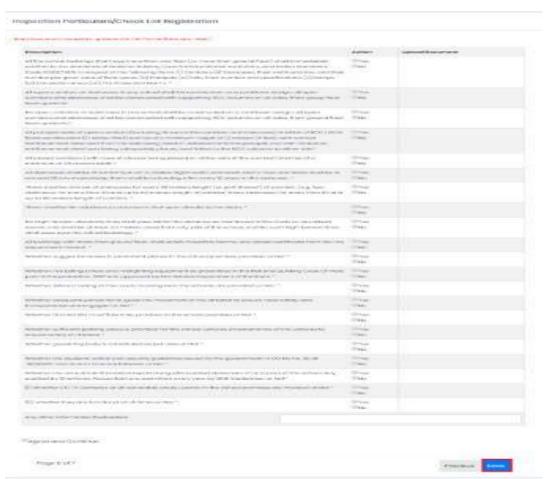

Figure 35: Inspection Particulars Screen

A Success Message will get displayed as "Inspection Particulars Details InsertedSuccessfully, Under Application Number REG20191054" as shown below Figure-36

Inspection Particulars Details Inserted Successfully, Under Application
Number: REG20191054,
Please verify entered details before going to next form.

OK

Figure 36: Inspection Particulars Details Success Screen

Click Edit Details Link, user will get redirect to a form then user can update all the necessary/mandatory fields, and then click update button as shown below Figure-37