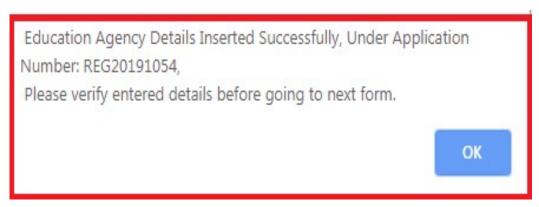

A Success Message will get displayed as "Education Agency Details Inserted Successfully, Under Application Number REG20191054" as shown below Figure-16

Figure 16: Education Agency Details Success Screen