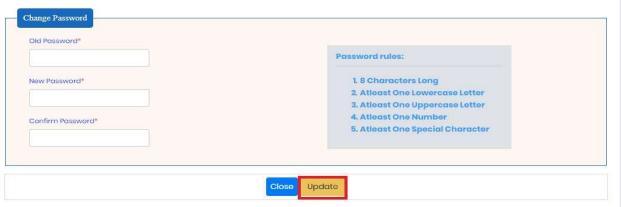

Figure 9: Edit Profile Updation Screen

Click Change Password Hyper Link, then Enter all Mandatory Fields and click Update button as shown below Figure-10

Figure 10: Change Password Screen

> A Success Message will get displayed as shown below Figure-11

Figure 11: Change Password Updation Screen

> Once user get login with valid credentials, he will get redirect to welcome page as shown below Figure-12

Figure 12: Welcome Page