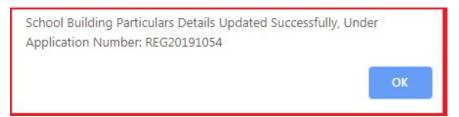

Figure 25: School Building Particulars Updation Screen

A Success Message will get displayed as shown below Figure-26

Figure 26: School Building Particulars Updation Success Screen

Click Facilities in the school Hyper link under School Registration link then enter allmandatory fields and Click Save button as shown below Figure-27