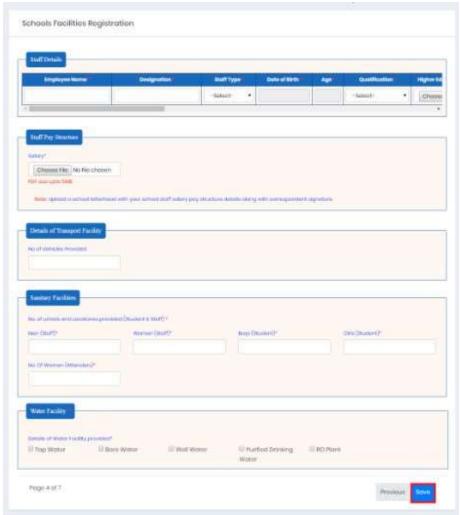

Figure 25: School Building Particulars Updation Screen

A Success Message will get displayed as shown below Figure-26

Figure 26: School Building Particulars Updation Success Screen

Click Facilities in the school Hyper link under School Registration link then enter allmandatory fields and Click Save button as shown below Figure-27

Figure 27: Facilities in the school Screen

> A Success Message will get displayed as "School Facility Details Inserted

Successfully, Under Application Number REG20191054" as shown below Figure-28

Figure 28: School Facility Details Success Screen