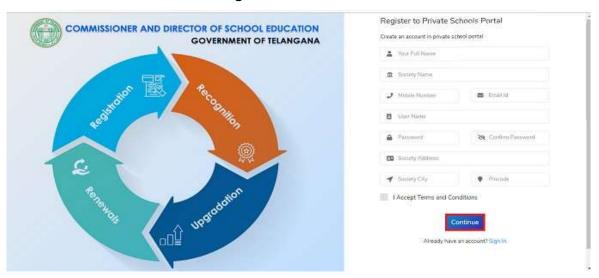

#### Click Create Account Hyper Link and Click on

Continue button as shown belowFigure-3

Figure 3: Register to Private School portal Screen

A Success Message will get displayed as shown below Figure-4

Figure 4: Register to Private School portal Success Screen