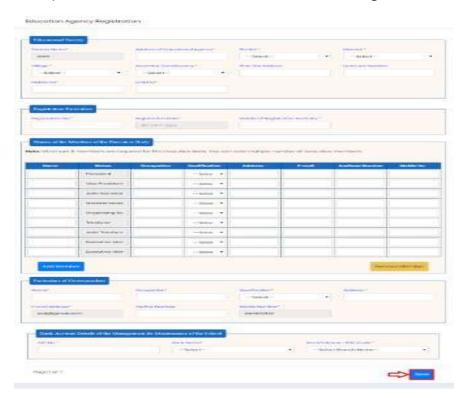

# **TSOnline**

Click Education Agency Details Hyper link under School Registration link then enter all mandatory fields and Click Save button as shown below Figure-15

Figure 15: Education Agency Details Screen

A Success Message will get displayed as "Education Agency Details Inserted Successfully, Under Application Number REG20191054" as shown below Figure-16

Figure 16: Education Agency Details Success Screen