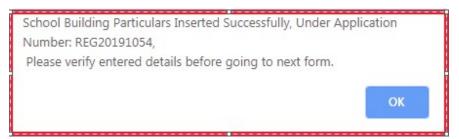

Figure 23: School Building Particulars Screen

 A Success Message will get displayed as "School Building Particulars Inserted Successfully, Under Application Number REG20191054" as shown below Figure-24

Figure 24: School Building Particulars Success Screen

Click Edit Details Link ,user will get redirect to a form then user can update all the necessary/mandatory fields, and then click update button as shown below Figure-25